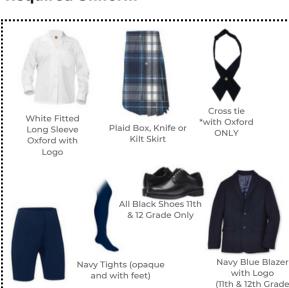

9543 W Emerald St, Suite 105, BOISE • 208-515-2444

# TREASURE VALLEY CLASSICAL ACADEMY

## 9-12 BOYS UNIFORM REQUIREMENTS

# **Required Uniform**



# Options not allowed on Wednesday





# **Outerwear Options**



# 9-12 GIRLS UNIFORM REQUIREMENTS

# **Required Uniform**

Navy Bike

Shorts



# Options not allowed on Wednesday



# **Outerwear Options**



Only)



9543 W Emerald St, Suite 105, BOISE • 208-515-2444



# TREASURE VALLEY CLASSICAL ACADEMY

# BOYS & GIRLS PE GRADES 5-8 AND 9-12 Elective Only



Gray PE T-Shirt



NAVY PE SHORTS

### Shoes and Socks

### **BOYS**

- \*Shoes or boots (including any visible part of the sole or laces) may only contain school uniform, black or brown colors.
- \*Minor branding on shoes– including logos or stripes is acceptable.
- \*Light-up, glittery, or wheelie shoes are not allowed.
- \*Boots must not rise above the mid calf.
- \*Snow/rain boots may be worn outside for recess only.

### EXAMPLES



#### **GIRLS**

- \*Shoes or boots (including any visible part of the sole or laces) may only contain school uniform, black or brown col