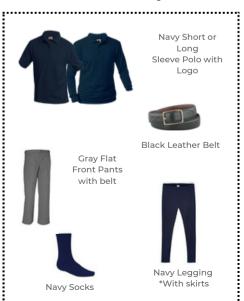

9543 W Emerald St, Suite 105, BOISE • 208-515-2444

# TREASURE VALLEY CLASSICAL ACADEMY

## 9-12 BOYS UNIFORM REQUIREMENTS

# **Required Uniform**



# Options not allowed on Wednesday





# **Outerwear Options**



# 9-12 GIRLS UNIFORM REQUIREMENTS

# **Required Uniform**

Navy Bike

Shorts



# Options not allowed on Wednesday



# **Outerwear Options**



Only)



9543 W Emerald St, Suite 105, BOISE • 208-515-2444



# TREASURE VALLEY CLASSICAL ACADEMY

# BOYS & GIRLS PE GRADES 5-8 AND 9-12 Elective Only



Gray PE T-Shirt



NAVY PE SHORTS

### Shoes and Socks

### **BOYS**

- \*Shoes or boots (including any visible part of the sole or laces) may only contain school uniform, black or brown colors.
- \*Minor branding on shoes– including logos or stripes is acceptable.
- \*Light-up, glittery, or wheelie shoes are not allowed.
- \*Boots must not rise above the mid calf.
- \*Snow/rain boots may be worn outside for recess only.

### EXAMPLES



#### **GIRLS**

- \*Shoes or boots (including any visible part of the sole or laces) may only contain school uniform, black or brown colors.
- \*Minor branding on shoes- incl