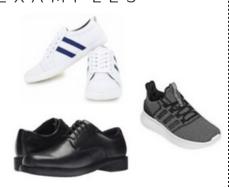

### **BOYS**

- \*Shoes or boots (including any visible part of the sole or laces) may only contain school uniform, black or brown colors.
- \*Minor branding on shoes– including logos or stripes is acceptable.
- \*Light-up, glittery, or wheelie shoes are not allowed.
- \*Boots must not rise above the mid calf.
- \*Snow/rain boots may be worn outside for recess only.

### EXAMPLES