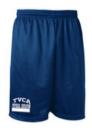

9543 W Emerald St, Suite 105, BOISE • 208-515-2444

# TREASURE VALLEY CLASSICAL ACADEMY

## 9-12 BOYS UNIFORM REQUIREMENTS

# **Required Uniform**



# Options not allowed on Wednesday





# **Outerwear Options**



# 9-12 GIRLS UNIFORM REQUIREMENTS

# **Required Uniform**

Navy Bike

Shorts



# Options not allowed on Wednesday



# **Outerwear Options**



Only)



9543 W Emerald St, Suite 105, BOISE • 208-515-2444



# TREASURE VALLEY CLASSICAL ACADEMY

# BOYS & GIRLS PE GRADES 5-8 AND 9-12 Elective Only



Gray PE T-Shirt



NAVY PE SHORTS

### Shoes and Socks

### **BOYS**

- \*Shoes or boots (including any visible part of the sole or laces) may only contain school uniform, black or brown colors.
- \*Minor branding on shoes– including logos or stripes is acceptable.
- \*Light-up, glittery, or wheelie shoes are not allowed.
- \*Boots must not rise above the mid calf.
- \*Snow/rain boots may be worn outside for recess only.

### EXAMPLES



#### **GIRLS**

- \*Shoes or boots (including any visible part of the sole or laces) may only contain school uniform, black or brown colors.
- \*Minor branding on shoes- including logos or stripes is acceptable.
- \*Light-up, glittery, or wheelie shoes are not allowed.
- \*Boots must not rise above the mid calf.
- \*Snow/rain boots may be worn outside for recess only.

###