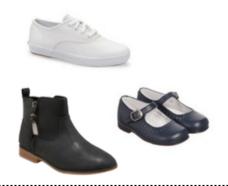

#### **GIRLS**

- \*Shoes or boots (including any visible part of the sole or laces) may only contain school uniform, black or brown colors.
- \*Minor branding on shoes- including logos or stripes is acceptable.
- \*Light-up, glittery, or wheelie shoes are not allowed.
- \*Boots must not rise above the mid calf.
- \*Snow/rain boots may be worn outside for recess only.

### EXAMPLES