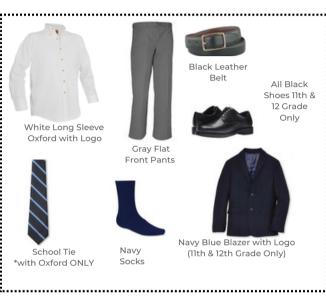

9543 W Emerald St, Suite 105, BOISE • 208-515-2444

# TREASURE VALLEY CLASSICAL ACADEMY

## 9-12 BOYS UNIFORM REQUIREMENTS

# **Required Uniform**



# Options not allowed on Wednesday





# **Outerwear Options**



# 9-12 GIRLS UNIFORM REQUIREMENTS

# **Required Uniform**

Navy Bike

Shorts



# Options not allowed on Wednesday



# **Outerwear Options**



Only)



9543 W Emerald St, Suite 105, BOISE • 208-515-2444



# TREASURE VALLEY CLASSICAL ACADEMY

# BOYS & GIRLS PE GRADES 5-8 AND 9-12 Elective Only



Gray PE T-Shirt



NAVY PE SHORTS

### Shoes and Socks

### **BOYS**

- \*Shoes or boots (including any visible part of the sole or laces) may only contain school uniform, black or brown colors.
- \*Minor branding on shoes– including logos or stripes is acceptable.
- \*Light-up, glittery, or wheelie shoes are not allowed.
- \*Boots must not rise above the mid calf.
- \*Snow/rain boots may be worn outside for recess only.

### E