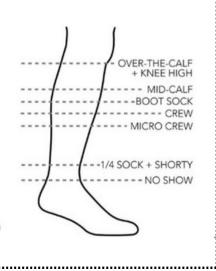

### Shoes and Socks

### **SOCKS**

Solid Navy, no logos

No-Shows are not allowed.